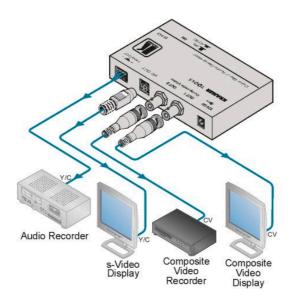

## 810

Composite Video & s-Video Color Bar/Audio Tone Generator

The 810 is a high-performance composite video and s-Video (Y/C) color bar and 1kHz audio tone generator. It outputs two composite video and one s-Video color bar signal in either NTSC or PAL, and a 1kHz audio tone simultaneously

## TECHNICAL SPECIFICATIONS

VIDEO OUTPUTS: 2 75% color bar on BNC connectors,  $1Vpp/75\Omega$ ; 1 75% s-Video color bar on a

4-pin connector,  $1Vpp/75\Omega$  (Y),  $0.3Vpp/75\Omega$  (C)

AUDIO OUTPUT: Unbalanced stereo audio, 1kHz, 4dBu/47 $\Omega$  on a detachable 3-pin terminal block